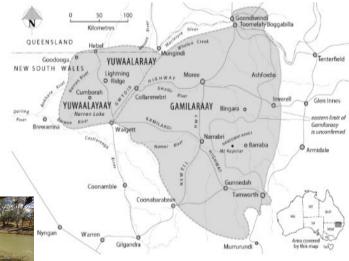

# **Check your LOST PROPERTY**

Our Lost Property tub is over flowing.

Please feel free to come and check for your child's belongings

Yuwaalaraay is the dialect of the Lightning Ridge area. The name of the language and Aboriginal people of the Balonne River Region.

## Yuwaalaraay Word of the Week

Wuguwa + flood

Narran nhama dhurra-laa-nha, **wuguwa** yuruun-da.

The Narrna is rising, **floodwater** on the road.