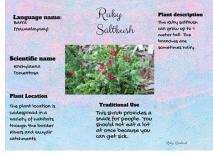

## Stage 2

Stage 2 studied the features of an information report and worked together to create an informative book about the local bush tucker and medicine around Lightning Ridge. The students had to investigate and

research its scientific and Yuwaalaraay name, the plants traditional use, description and location. Each student created a page for the whole class book and utilised their iPad skills using 'Book Creator'. This term, students will do a book study about 'Tea and Sugar Christmas' which tells the story of the Tea and Sugar train, that carted groceries, news, medical services and other goods from Port Augusta to Kalgoorlie for 81 years between 1915 to 1996 and was a real lifeline for many isolated communities.