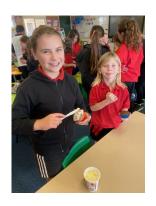

## **Primary PBL Thermometer Reward**

At the end of last term all primary students celebrated filling the thermometer with turtle tickets by decorating a cupcake each. A big Thankyou to Mr Rogers and the cooking club who made enough cupcakes for all primary students and catering to students with allergies. As you can tell by the photos this reward was enjoyed by ALL.

Students have nearly filled the thermometer again. I wonder what the next reward will be??

If you need to get a message to your child please contact the school office by 2:30pm.