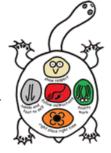

This term all Primary students will be participating in The Zones of Regulation curriculum, which are lessons and activities designed to help students gain skills in self-regulation. Self-regulation can go by many names, such as self-control, self-management, and impulse control. It is defined as the best state of alertness of both the body and emotions for the specific situation. For example, when a student plays on the playground or in a competitive game, it is beneficial to have a higher state of alertness. However, that same state would not be appropriate in the library. The lessons and learning activities are designed to help the students recognize when they are in the different Zones, as well as learn how to use strategies to change or stay in the Zone they are in. In addition to addressing self-regulation, the students will gain an increased vocabulary of emotional terms, skills in reading other people's facial expressions, perspective about how others see and react to their behaviour, insight into events that trigger their behaviour, calming and alerting strategies, and problem-solving skills.

You may hear your child talking about what Zone they are in at home. The **Red Zone** is used to describe extremely heightened states of alertness and intense emotions. A person may be elated or experiencing anger, rage, devastation, or terror when in the Red Zone.

The Yellow Zone is also used to describe a heightened state of alertness and elevated emotions, however one has more control when they are in the Yellow Zone. A person may be experiencing stress, frustration, anxiety, excitement, silliness, the wiggles, or nervousness when in the Yellow Zone. The **Green Zone** is used to describe a calm state of alertness. A person may be described as happy, focused, content, or ready to learn when in the Green Zone. This is the zone where optimal learning occurs. The **Blue Zone** is used to describe

The ZONES of Regulation\*

BLUE ZONE GREEN ZONE VELLOW ZONE RED ZONE

SERVE 2 MA Protest at the Zones

low states of alertness and down feelings such as when one feels sad, tired, sick, or bored. The Zones can be compared to traffic signs. When given a green light or in the Green Zone, one is "good to go". A yellow sign means be aware or take caution, which applies to the Yellow Zone. A red light or stop sign means stop, and when one is the Red Zone this often is the case. The Blue Zone can be compared to the rest area signs where one goes to rest or re-energize.