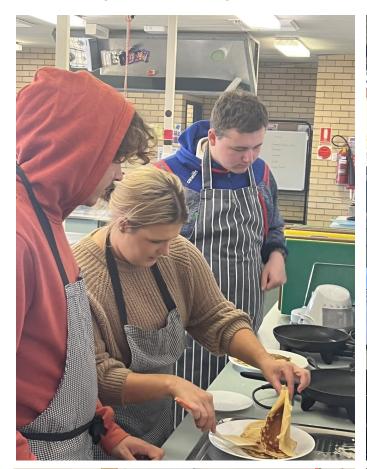

## **Secondary MC**

The secondary MC has been working hard and developing their cooking skills in the kitchen. They have been learning how to cook using all sorts of equipment and trying new and exciting ingredients!