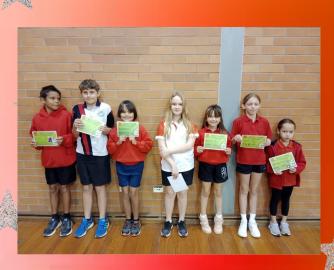

# Worth your Weight in Opal Layla Samuelsson ES1P

Layla was nominated by Mrs Cross for making consistent improvement in her reading. Well done Layla!

## Worth your Weight in Opal Larri Sands S1D

Larri was nominated by Mrs Cross for making consistent improvement to her reading. Awesome Effort Larri!

# Worth your Weight in Opal Jacob McGovern S2H

Jacob was nominated by Mrs Cross for being a responsible and respectful leader to teach other students Aboriginal dance. Keep up the great work Jacob!

# Worth your Weight in opal Mia Kotru S23N

Mia was nominated by Miss Richardson for always giving her best efforts in class. Well done Mia!