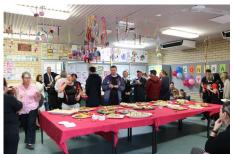

## **Primary PBL Thermometer Reward**

At the end of last term all primary students celebrated filling the thermometer with turtle tickets by decorating a cupcake each. A big Thankyou to Mr Rogers and the cooking club who made enough cupcakes for all primary students and catering to students with allergies. As you can tell by the photos this reward was enjoyed by ALL.

Students have nearly filled the thermometer again. I wonder what the next reward will be??

If you need to get a message to your child please contact the school office by 2:30pm.