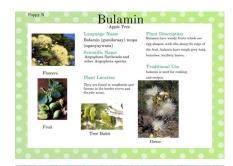

## Stage 2

Stage 2 studied the features of an information report and worked together to create an informative book about the local bush tucker and medicine around Lightning Ridge. The students had to investigate and

research its scientific and Yuwaalaraay name, the plants traditional use, description and location. Each student created a page for the whole class book and utilised their iPad skills using 'Book Creator'. This term, students will do a book study about 'Tea and Sugar Christmas' which tells the story of the Tea and Sugar train, that carted groceries, news, medical services and other goods from Port Augusta to Kalgoorlie for 81 years between 1915 to 1996 and was a real lifeline for many isolated communities.