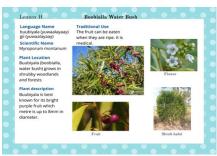

## Stage 2

Stage 2 studied the features of an information report and worked together to create an informative book about the local bush tucker and medicine around Lightning Ridge. The students had to investigate and

research its scientific and Yuwaalaraay name, the plants traditional use, description and location. Each student created a page for the whole class book and utilised their iPad skills using 'Book Creator'. This term, students will do a book study about 'Tea and Sugar Christmas' which tells the story of the Tea and Sugar train, that carted groceries, news, medical services and other goods from Port Augusta to Kalgoorlie for 81 years between 1915 to 1996 and was a real lifeline for many isolated communities.