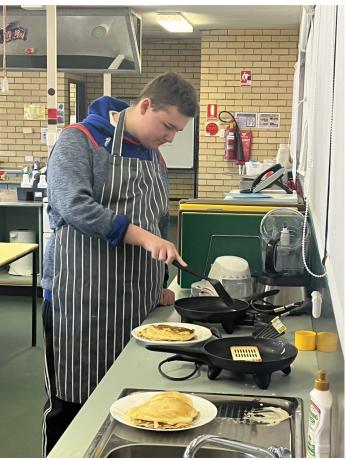

## **Secondary MC**

The secondary MC has been working hard and developing their cooking skills in the kitchen. They have been learning how to cook using all sorts of equipment and trying new and exciting ingredients!