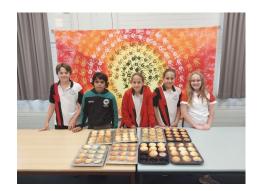

## **Primary PBL Thermometer Reward**

At the end of last term all primary students celebrated filling the thermometer with turtle tickets by decorating a cupcake each. A big Thankyou to Mr Rogers and the cooking club who made enough cupcakes for all primary students and catering to students with allergies. As you can tell by the photos this reward was enjoyed by ALL.

Students have nearly filled the thermometer again. I wonder what the next reward will be??

If you need to get a message to your child please contact the school office by 2:30pm.