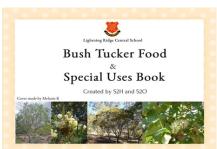

## Stage 2

Stage 2 studied the features of an information report and worked together to create an informative book about the local bush tucker and medicine around Lightning Ridge. The students had to investigate and

research its scientific and Yuwaalaraay name, the plants traditional use, description and location. Each student created a page for the whole class book and utilised their iPad skills using 'Book Creator'. This term, students will do a book study about 'Tea and Sugar Christmas' which tells the story of the Tea and Sugar train, that carted groceries, news, medical services and other goods from Port Augusta to Kalgoorlie for 81 years between 1915 to 1996 and was a real lifeline for many isolated communities.