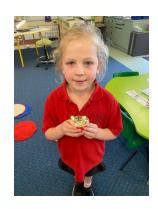

## **Primary PBL Thermometer Reward**

At the end of last term all primary students celebrated filling the thermometer with turtle tickets by decorating a cupcake each. A big Thankyou to Mr Rogers and the cooking club who made enough cupcakes for all primary students and catering to students with allergies. As you can tell by the photos this reward was enjoyed by ALL.

Students have nearly filled the thermometer again. I wonder what the next reward will be??

If you need to get a message to your child please contact the school office by 2:30pm.