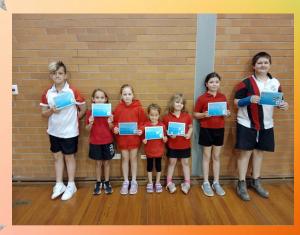

# Worth your Weight in Opal Layla Samuelsson ES1P

Layla was nominated by Mrs Cross for making consistent improvement in her reading. Well done Layla!

## Worth your Weight in Opal Larri Sands S1D

Larri was nominated by Mrs Cross for making consistent improvement to her reading. Awesome Effort Larri!

# Worth your Weight in Opal Jacob McGovern S2H

Jacob was nominated by Mrs Cross for being a responsible and respectful leader to teach other students Aboriginal dance. Keep up the great work Jacob!

# Worth your Weight in opal Mia Kotru S23N

Mia was nominated by Miss Richardson for always giving her best efforts in class. Well done Mia!