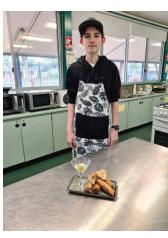

# **Year 11 Hospitality**

Students in Year 11
Hospitality have been
working towards
developing their skills in
the kitchen. Part of their
learning involves the
presentation of food. This
involves arranging food to
enhance its aesthetic
appeal.