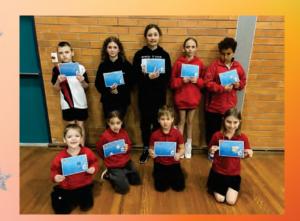

# Worth your Weight in Opal Dylan Platts ES1P

Dylan was nominated by Mrs Cross for making great progress in maths! Keep up the great work Dylan!

# Worth your Weight in Opal Josh Kuehn S1B

Josh was nominated by Miss Bird for his respectful approach to learning in Initalit!

Well done Josh!

# Worth your Weight in Opal Ezekiel Miller MC1P1

Ezeikial was nominated by Mrs Cross for taking pride in our school by keeping it tidy!

Keep up the great work Ezekiel!

# Worth your Weight in opal Ruby Webb S3B

Ruby was nominated by Mr Delhaas for great effort as a presenter at the Science Fair!

Well done Ruby!