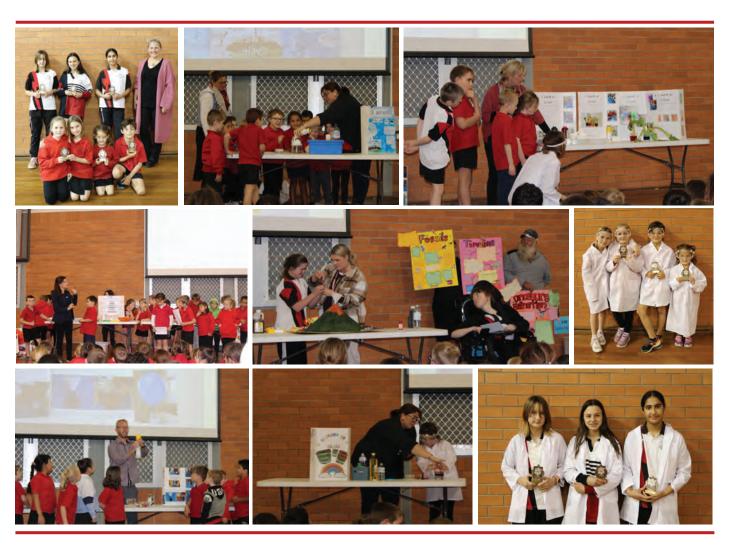

#### **Science Fair**

Last week our students participated in our first Science Fair since Covid. We were treated to lots of fun eruptions, bright and colourful chemical reactions and a lot of really impressive knowledge on all things science. A big "Thank you" to all of our participants last week, you all did such an amazing job presenting your experiment that our guest judge Jenny Brammell from the Australian Opal Centre, had a very difficult time choosing the winners! Also thanks to parents for helping your children with the messy stuff at home and encouraging them to participate in the Science Fair and have some fun!

And the results are in, drum roll please ...

#### THE WINNERS OF THE PRIMARY STUDENT CATEGORY

#### 1st place Jacob McGovern S2H

Jacob put the theory of the 'mentos trick' to the test and described several different methods using different varieties of coke and experimented with different ratios of volumes of liquid to mentos. Congratulations Jacob who won a trophy and \$50 cash!

#### 2nd place Ruby Bamford S2O

Ruby experimented with a balloon powered water fountain. She used a water bottle filled with coloured liquid, a straw and a balloon to create the water flow effect. Ruby received a trophy and \$20. Great work Ruby!

#### 3rd place Jayhli McGovern ES1P

Jayhli's demonstration of a water rainbow was bright and colourful. Jayhli gave a very thorough explanation of capillary action and explained how the water travels up through the gaps in the paper towel fibres. Jayhli won a trophy and \$10 prize money. Good job!

#### HIGHLY COMMENDED PRIMARY DEMONSTRATIONS

Hendrik Haverhoek S1B with his egg-ceptional air pressure experiment Levi Benjamin S1B with elephants toothpaste Ruby Webb S3B demonstrating walking water

#### THE WINNERS OF THE SECONDARY STUDENT CATEGORY

#### 1st place Izabella Mallouk Year 8

Izabella presented her fun experiment 'How do rockets go up' by explaining the materials required, the method, then finally shooting a rocket into the crowd! Izabella won a trophy and an impressive \$200 for her efforts today, congratulations Izzy!

#### 2nd place Ayerah Sohail Year 8

Ayerah demonstrated her secret agent skills by writing a message in invisible ink. She explained the materials required, wrote her invisible message and after applying a hot iron, "voila" revealed her top secret message to the school. Ayerah received a trophy and a cool \$100 in cold hard cash, well done Ayerah!

#### 3rd place Sharlize Masters Year 7

Sharlize gave a very informative demonstration on how to create elephants toothpaste. She wowed her peers by mixing hydrogen peroxide with some common household materials to make something that looks like foamy toothpaste being squeezed from a tube—but so big that it looks almost fit for an elephant! Sharlize received a trophy and \$50 cash for her efforts, great work!