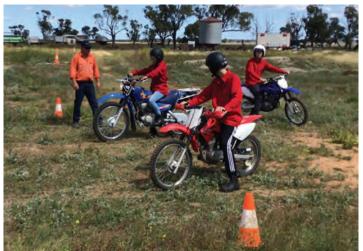

# **Primary Industries**

Year 11 Primary Industries spent 3 days last week completing a farm vehicle safety course and a fencing assessment. Special thanks to Nick Deshon and his family for providing the venue and guidance throughout the three days

The FVSC conducted by TAFE Western involved the students learning how to use two-wheel motorbikes and side-by-side vehicles safely from everything to pre-operation start checks, safe riding and loading and unloading from trailers.