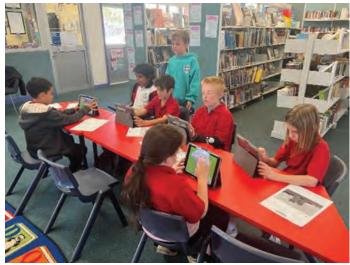

The last three weeks in the library has been very exciting for students as Technology Rotations have been introduced. Students have been developing critical thinking, coding, problem solving, digital design and touch-typing skills.

The students have been thoroughly engaged and eager to take up each of the challenges.

Please remember to return all library books by the end of term and reading challenges.