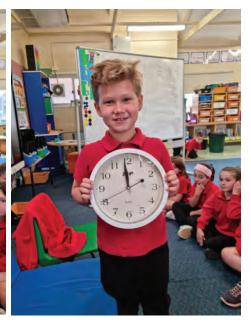

# Stage 1

Students in S1B have had an enjoyable time learning how to tell the time on an analogue clock. It's been pleasing watching students improving their ability and confidence to read a clock. Students have been working together to help each other to learn the skills involved. The only downside is that during other lessons, students want to keep telling me what the time is on the clock behind me.