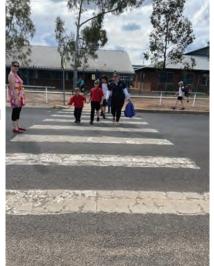

#### Leaving school at the end of the day routine

Thanks to the parents who have supported our "Walk home safely" campaign. We encourage everyone to use the crossing, even if it means walking a few more metres.