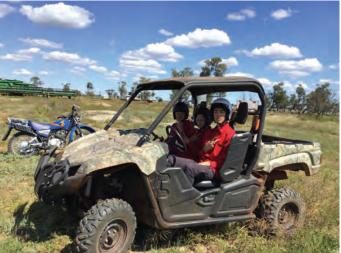

Our Year 11 students will be moving into their Year 12 studies in Term 4. During the last 2 weeks our students have participated in R U OK day? Organised by Ms Messner & Ms Stewart, we were welcomed to school with balloons, streamers and most importantly hot chocolates. Mrs Currey organised motorbike and fencing courses for our Primary Industries students, thanks to Nick Deshon for allowing the school to use his property to run the TAFE delivered courses.

# **Primary Industries**

Year 11 Primary Industries spent 3 days last week completing a farm vehicle safety course and a fencing assessment. Special thanks to Nick Deshon and his family for providing the venue and guidance throughout the three days

The FVSC conducted by TAFE Western involved the students learning how to use two-wheel motorbikes and side-by-side vehicles safely from everything to pre-operation start checks, safe riding and loading and unloading from trailers.