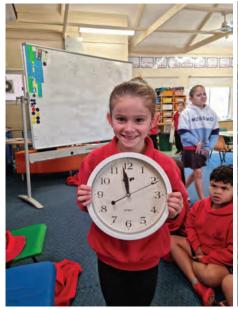

# Stage 1

Students in S1B have had an enjoyable time learning how to tell the time on an analogue clock. It's been pleasing watching students improving their ability and confidence to read a clock. Students have been working together to help each other to learn the skills involved. The only downside is that during other lessons, students want to keep telling me what the time is on the clock behind me.