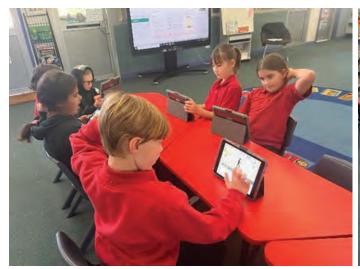

The last three weeks in the library has been very exciting for students as Technology Rotations have been introduced. Students have been developing critical thinking, coding, problem solving, digital design and touch-typing skills.

The students have been thoroughly engaged and eager to take up each of the challenges.

Please remember to return all library books by the end of term and reading challenges.