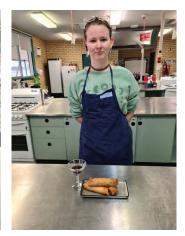

# **Year 11 Hospitality**

Students in Year 11
Hospitality have been
working towards
developing their skills in
the kitchen. Part of their
learning involves the
presentation of food. This
involves arranging food to
enhance its aesthetic
appeal.