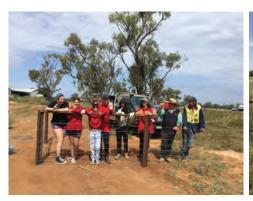

Our Year 11 students will be moving into their Year 12 studies in Term 4. During the last 2 weeks our students have participated in R U OK day? Organised by Ms Messner & Ms Stewart, we were welcomed to school with balloons, streamers and most importantly hot chocolates. Mrs Currey organised motorbike and fencing courses for our Primary Industries students, thanks to Nick Deshon for allowing the school to use his property to run the TAFE delivered courses.

# **Primary Industries**

Year 11 Primary Industries spent 3 days last week completing a farm vehicle safety course and a fencing assessment. Special thanks to Nick Deshon and his family for providing the venue and guidance throughout the three days

On Wednesday the students honed their fencing skills under the guidance of local fencing contractor Andy Brewer and his offsider Geoffrey.