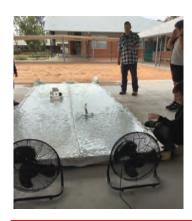

# **Boat Challenge**

Year 7 students participated in a design challenge to create a boat that could successfully navigate sailing using household objects. Some boats managed to stay afloat, while others crashed into the side.