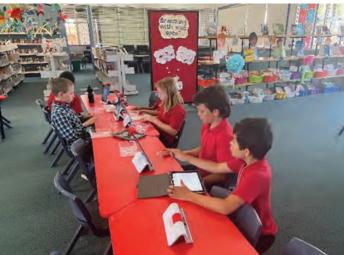

The last three weeks in the library has been very exciting for students as Technology Rotations have been introduced. Students have been developing critical thinking, coding, problem solving, digital design and touch-typing skills.

The students have been thoroughly engaged and eager to take up each of the challenges.

Please remember to return all library books by the end of term and reading challenges.