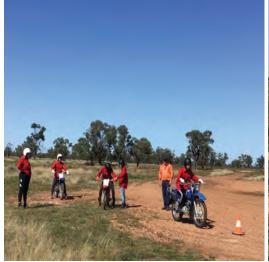

Our Year 11 students will be moving into their Year 12 studies in Term 4. During the last 2 weeks our students have participated in R U OK day? Organised by Ms Messner & Ms Stewart, we were welcomed to school with balloons, streamers and most importantly hot chocolates. Mrs Currey organised motorbike and fencing courses for our Primary Industries students, thanks to Nick Deshon for allowing the school to use his property to run the TAFE delivered courses.

# **Primary Industries**

Year 11 Primary Industries spent 3 days last week completing a farm vehicle safety course and a fencing assessment. Special thanks to Nick Deshon and his family for providing the venue and guidance throughout the three days

The FVSC conducted by TAFE Western involved the students learning how to use two-wheel motorbikes and side-by-side vehicles safely from everything to pre-operation start checks, safe riding and loading and unloading from trailers.