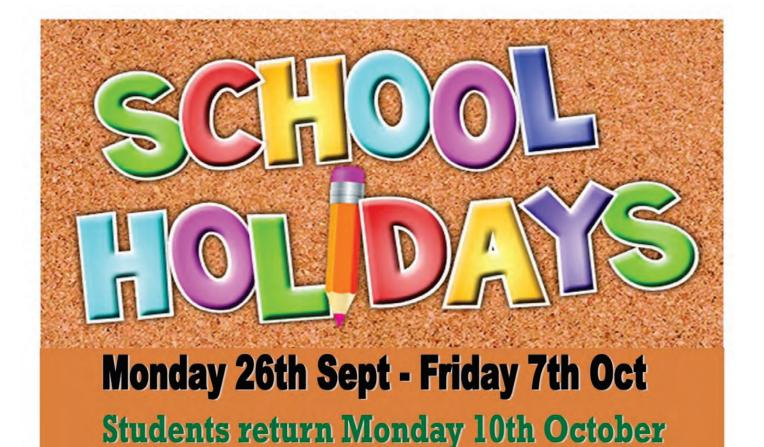

Year 12 Graduation Assembly

Wed 21st Sept

Last Day Of Term 3

Fri 23rd Sept

School Holidays

Mon 26th - Fri 7th Oct

First Day Of Term 4

Mon 10th Oct

Term 4 begins on Monday 10th October, all students need to be ready for learning which starts at 8:40am.