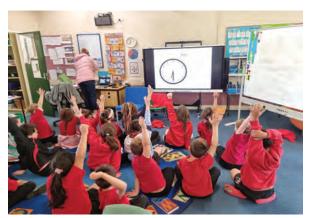

# Stage 1

Students in S1B have had an enjoyable time learning how to tell the time on an analogue clock. It's been pleasing watching students improving their ability and confidence to read a clock. Students have been working together to help each other to learn the skills involved. The only downside is that during other lessons, students want to keep telling me what the time is on the clock behind me.