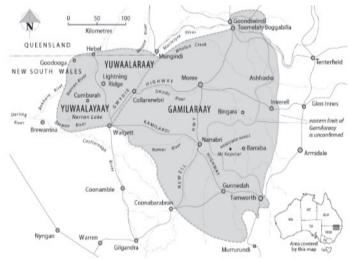

Yuwaalaraay is the dialect of the Lightning Ridge area. The name of the language and Aboriginal people of the Balonne River Region.