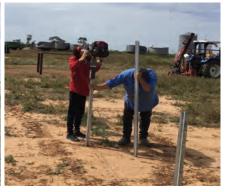

# **Primary Industries**

Year 11 Primary Industries spent 3 days last week completing a farm vehicle safety course and a fencing assessment. Special thanks to Nick Deshon and his family for providing the venue and guidance throughout the three days

The FVSC conducted by TAFE Western involved the students learning how to use two-wheel motorbikes and side-by-side vehicles safely from everything to pre-operation start checks, safe riding and loading and unloading from trailers.

On Wednesday the students honed their fencing skills under the guidance of local fencing contractor Andy Brewer and his offsider Geoffrey.