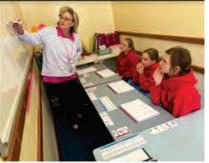

# Stage 1

Students in S1B have had an enjoyable time learning how to tell the time on an analogue clock. It's been pleasing watching students improving their ability and confidence to read a clock. Students have been working together to help each other to learn the skills involved. The only downside is that during other lessons, students want to keep telling me what the time is on the clock behind me.