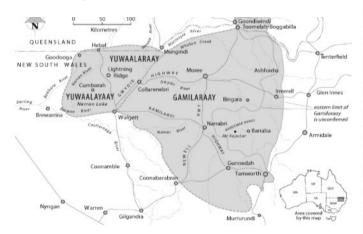

Keep up the great work!

Visit our school facebook to view Alex from the Jump Rope for Heart team's short video message for you all.

Yuwaalaraay is the dialect for the Lightning Ridge area. The name of the language and Aboriginal

Yuwaalaraay Word of the Week

Gundhi-dha wila-y-la-ya.

Stay at home.