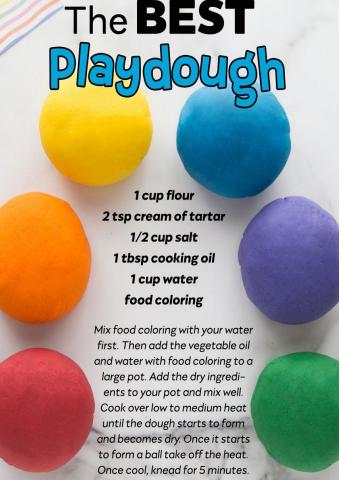

o stay at home or stop your normal activities you might feel disconnected from important people or things in your life. This might make you feel sad or bored.

#### Denia

When bad things are happening, some people might prefer not to think about them at all. This might be helpful to start with, but our feelings can catch us by surprise later on. It's OK to distract yourself, but also find some time to think about what is happening and how you're going.

\_ \_ \_

If you start to notice that you are experiencing these things, it is important to remember that these are normal reactions to a not normal time. During this time it is important as best as possible to keep engaged with the activities that support your wellbeing. You might need to get creative in how you continue to do them.







thebestideasforkids.com

### 3 Ingredient Scone Decipe

300ml thickened cream

1 cup lemonade

3 cups self raising flour

Instructions

Preheat the oven to 180c. Line a baking tray with baking paper and set aside.



Add the cream, lemonade and self raising flour to a large mixing bowl. Mix with a butterknife until just combined, taking care to not over mix the dough.

Transfer the scone dough to a lightly floured surface. Press down gently until the dough is around 2.5cm thick.

Lightly dust a scone cutter and cut scones from the dough, placing on the prepared baking tray as you go. Once you have cut all the scones possible from the dough, gently push the dough back together and continue cutting scones until all of the dough has been used.

Place the scones in the preheated oven and bak