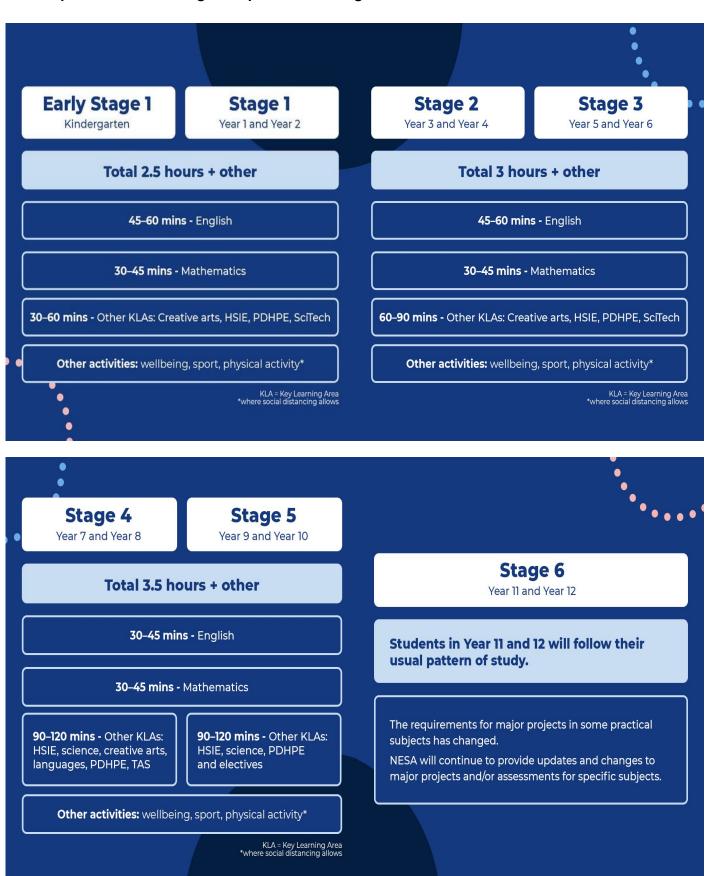

## **Learning from Home**

As students across NSW are learning from home this fortnight, here's a suggested guide for how much time to spend on each subject area for each stage per school day.

Visit https://education.nsw.gov.au/parents-learning-at-home for more Learn from Home resources.