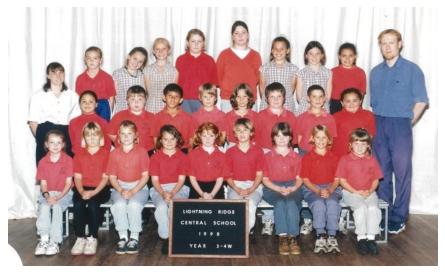

### **Throwback Thursday**

Throwback Thursday request.

Lightning Ridge Central School is celebrating our wonderful school history by dusting off the archives and posting a throwback picture every week.

Who can you see?

Is there a year group or class you want to see? Message our Facebook page with your requests.

Lightning Ridge Central School 1998 Class 3/4W