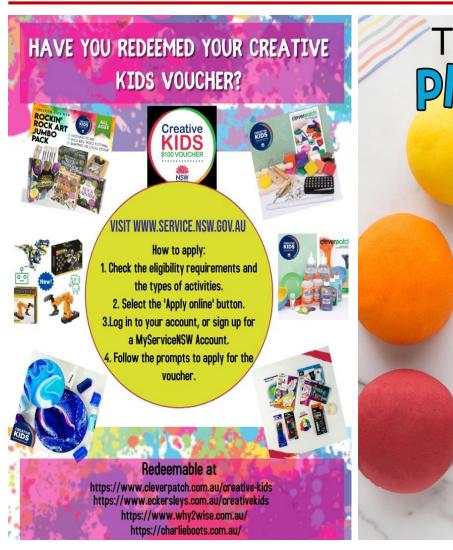

### **Learning from Home**

Learning packs are still available from the School office for both Primary & Secondary students. Please contact the office on 6829 0511 if you require a learning pack for your child.

A phone call 30 minutes prior to when you would like to collect allows our office staff to collate and copy the required work, and allows us to regulate the flow of visitors and appropriate social distancing.

No new packages will be distributed until previous ones have been completed and returned.

Secondary students will be able to receive work through Google Classrooms. Activities and class tasks are set through this platform so please regularly check in to see work that needs to be completed.

Students should have been sent an email invitation to join each class if they have not already done so. Work packages with similar content are also available from the school office if students are unable to access the internet.