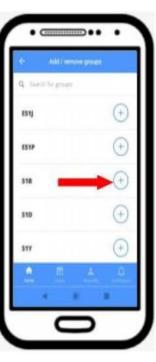

a scone cutter and cut scones from the dough, placing on the prepared baking tray as you go. Once you have cut all the scones possible from the dough, gently push the dough back together and continue cutting scones until all of the dough has been used.

Place the scones in the preheated oven and bake for around 10 minutes, or until golden. Allow scones to cool before serving.









1 Winner from each year group.



Don't forget to download our school's SkoolBag app to ensure that you are kept in the loop on:

- School newsletters
- O Notices
- Events

- Cancellations
- Reminders
- ...and more!

INSTALLATION INSTRUCTIONS

Just download the "SkoolBag" app on your phone, open the app and add our school!

# **Subscribe to Groups**

Select Class/ Year Group to appear in your feed













# LRCS - CANTEEN MENU - TERM 3, 2021

| Clutch Cubes