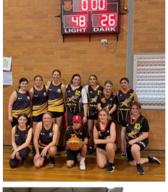

#### **NSW CHS Under 16's Basketball**

On Friday 30<sup>th</sup> of July the U16's Lightning Ridge girls Basketball team had a matchup with Coonamble. The Coonamble girls showed great promise and a wide variety of skills, however the LRCS girls shone through and blasted away the competition with an outstanding score of 48- 26, the girls will progress to the next round in the CHS basketball competition. Well done girls! Shout out to Creed Gordon, Sam Anderson and Quinton Bolton for assisting with scoring and umpiring.

Team: Tilah Ciprian, Jada Seaton, Lexi McBride, Grace McBride, Tegan McGovern, Skye Noyes, Anjali Doolan.