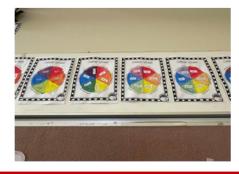

#### S2Hollows

Term 3 is already underway and S2H are continuing to work hard in the classroom. This term we have been writing informative texts after learning about the language features that help convey information, such as headings, descriptive noun groups and topic words. In numeracy lessons our class have finished working on multiplication and division and are now exploring fractions. During art lessons we have created colour wheels to demonstrate primary and secondary colours. We are looking forward to smashing out a lot more quality work over the rest of the term!