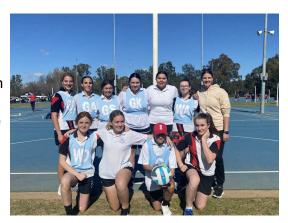

#### **CHS Netball Gala Day Dubbo**

On Monday 2nd August our U16's netball team travelled to Dubbo to compete in the Western Central Schools gala day. After an early start the girls played their first game against Trundle Central School where they were victorious winning 17-12 with some great shooting from Jada and Lexi. Their second game was a physical low scoring contest against Coolah Central School, who won 18-13. The last game was another tough match up against Dunnedoo Central School, where all the girls put in 100% effort and went down narrowly to a well drilled side 18-22. Huge congratulations to all the girls and special shout out to Mrs Wilson for coming along and umpiring for us.