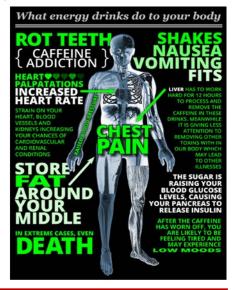

#### Children's Health the Priority: Energy Drinks Banned

Just a reminder to Parents/Guardians and students that Energy Drinks such as Red Bull, Mother, V and Rockstar are banned in NSW schools by the Department of Education. These drinks have been proven to have a negative affect on student's health and learning. Students with these drinks at school will have them confiscated. Some of these drinks have more then 108 grams of sugar (22 teaspoons) and 240 mg of Caffeine (3 standard coffees).