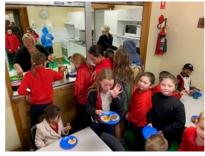

#### **Breakfast Club**

Welcome to our Breakfast Club update. LRCS was so lucky to have received a very generous donation from the Bingo Ladies from the Bowling Club.

The children enjoyed pancakes with Nutella, maple syrup and honey.

We also had scrambled eggs on toast, which were very enjoyable.

So, a big Thankyou to the wonderful ladies from Bingo!!

Yuwaalaraay is the dialect for the Lightning Ridge area. The name of the language and Aboriginal people of the Balonne River Region.