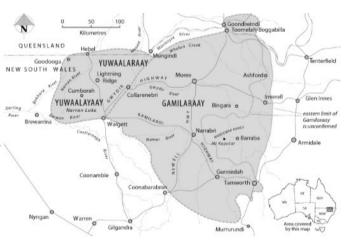

We also had scrambled eggs on toast, which were very enjoyable.

So, a big Thankyou to the wonderful ladies from Bingo!!

Yuwaalaraay is the dialect for the Lightning Ridge area. The name of the language and Aboriginal people of the Balonne River Region.

#### Yuwaalaraay Word of the Week

Giirray-gil - August

The names for the months were discussed in a meeting of Elders and linguists at Walgett. The Elders suggested names for months based on their knowledge of what is happening on Country at those times. The suggestion for August was giirray (yabby, crayfish) which breed at this time, and it is combined with a short form of gilay (moon) to make Giirray-gil.