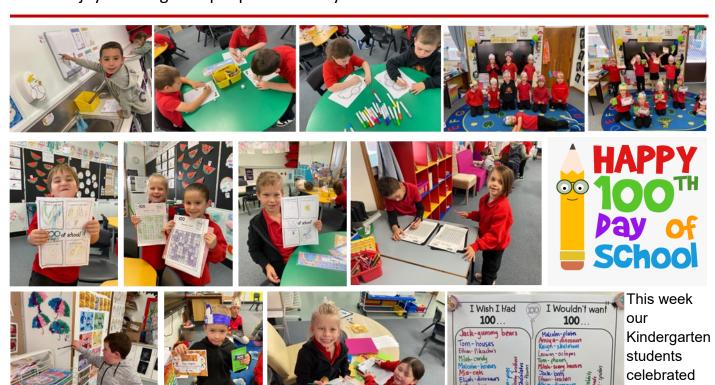

## Lightning Ridge Central School Careers Corner Student Profile

100 days of School!

**NAME**: Taleah Anderson

**YEAR**: 12