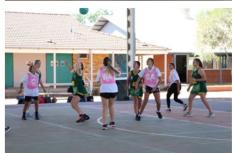

### **NSW CHS North West Opens Netball**

On the 28th of April, Wee Waa travelled out to Lightning Ridge to play in the open girls CHS netball competition. The girls had been training hard of an afternoon, developing their skills and knowledge of the game with Miss Messner and Miss Stewart. It was a tough match, where we had a number of players unfortunately injure themselves so we were light on numbers. Our attack and defence worked well in the circle together but Wee Waa were just too strong on the day. Huge congratulations goes out to all the girls for their improvement and effort they put in.

Team: Jada Seaton, Lexi McBride, Tegan McGovern, Gloria Khabo, Sophie Small, Katarina Thompson, Evey Allen, Tilah Ciprian, Grace McBride, Ellie Gough

Well Done girls!!