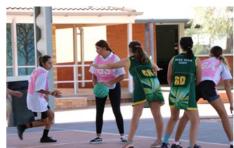

### **NSW CHS North West Opens Netball**

On the 28th of April, Wee Waa travelled out to Lightning Ridge to play in the open girls CHS netball competition. The girls had been training hard of an afternoon, developing their skills and knowledge of the game with Miss Messner and Miss Stewart. It was a tough match, where we had a number of players unfortunately injure themselves so we were light on numbers. Our attack and defence worked well in the circle together but Wee Waa were just too strong on the day. Huge congratulations goes out to all the girls for their improvement and effort they put in.

Team: Jada Seaton, Lexi McBride, Tegan McGovern, Gloria Khabo, Sophie Small, Katarina Thompson, Evey Allen, Tilah Ciprian, Grace McBride, Ellie Gough

Well Done girls!!