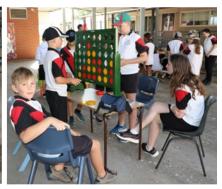

### Stage 3

Stage three students held a connect four tournament as part of our learning for patterns and structure mathematics. Students are learning about recognising, creating and working with structured patterns so we held the competition where they could apply their knowledge through structured play. It was also a great opportunity for them to demonstrate how to play games fairly and show sportsmanship. It was a great success for all involved.