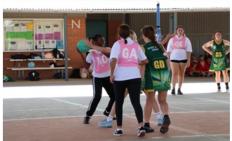

### **NSW CHS North West Opens Netball**

On the 28th of April, Wee Waa travelled out to Lightning Ridge to play in the open girls CHS netball competition. The girls had been training hard of an afternoon, developing their skills and knowledge of the game with Miss Messner and Miss Stewart. It was a tough match, where we had a number of players unfortunately injure themselves so we were light on numbers. Our attack and defence worked well in the circle together but Wee Waa were just too strong on the day. Huge congratulations goes out to all the girls for their improvement and effort they put in.

Team: Jada Seaton, Lexi McBride, Tegan McGovern, Gloria Khabo, Sophie Small, Katarina Thompson, Evey Allen, Tilah Ciprian, Grace McBride, Ellie Gough

Well Done girls!!