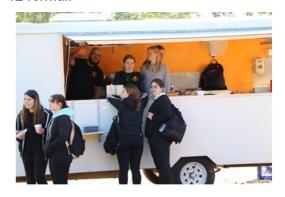

### **Variety Bash Breakfast and Auction**

On 19th May 2021, Lightning Ridge Central School P&C hosted a cooked breakfast for over 330 Variety Bash participants (including a secret guest appearance from football legend Wendell Sailor), that have traveled thousands of kilometres on their journey from Newcastle to the bush to raise funds for rural schools along their route "The aim of the bash is to help provide opportunities for regional kids to get a fair go".

Thank you to our parents, staff and students who braved the cold to volunteer their time to prepare and serve breakfast to our guests.

A special thank you to Rebel Black, Emily, Stevan and the team at The Busy Bee Cafe and Catering for generously donating their coffee van and resources to our Year 11 Students to raise funds for their Year 12 formal.