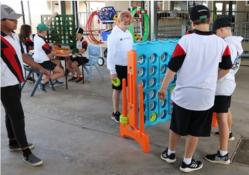

### Stage 3

Stage three students held a connect four tournament as part of our learning for patterns and structure mathematics. Students are learning about recognising, creating and working with structured patterns so we held the competition where they could apply their knowledge through structured play. It was also a great opportunity for them to demonstrate how to play games fairly and show sportsmanship. It was a great success for all involved.