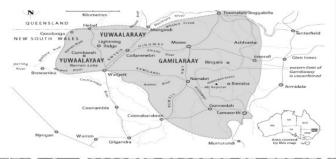

Yuwaalaraay is the dialect for the Lightning Ridge area. The name of the language and Aboriginal people of the Balonne River Region.

Yuwaalaraay Word of the Week

Gayaa ngaya! = Look at my work!