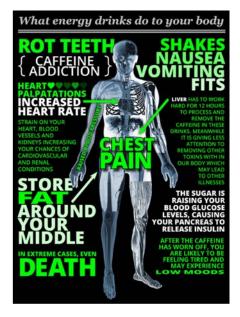

### Children's Health the Priority: Energy Drinks Banned

Just a reminder to parents/guardians and students that Energy Drinks such as Red Bull, Mother, V and Rockstar are banned in NSW schools by the Department of Education. These drinks have been proven to have a negative affect on student's health and learning. Students with these drinks at school will have them confiscated. Some of these drinks have more then 108 grams of sugar (22 teaspoons) and 240 mg of Caffeine (3 standard coffees)