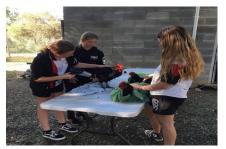

### **Secondary MC**

Our MC students have been busily working on the creation of hat and coat racks with Mr Pickard. The racks use both recycled timber and nails recycled from the jetty at Bourke (Mr Pickard is extremely good at re-using things!).