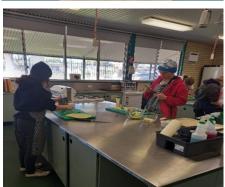

### MasterChef comes to Lightning Ridge

Ms Muller recently held a Master Chef challenge for Stage 6 Food Technology students, though some lucky Stage 5 students got to join in too.

The students' challenge was to create a meal in one hour. The meal had to contain protein and vegetables from a hidden range of products, be prepared to restaurant standards, and served to a panel of esteemed judges.

All the contestants did an amazing job!

Thank you. Ms Muller for all the energy you put into preparing this event.