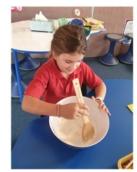

Here we are two days later with Pearl showing us that 3+2+1=6. You see, it's now the 6th. How time flies when you're having fun. S1Y out!

Students in S1B have been enjoying themselves in Science doing the unit 'Materials are used for a purpose'. Students have been making predictions, mixing ingredients and then analysing the results. The students created playdough by mixing and then kneading the ingredients together. Students have also been watching footage on how meringue, concrete and glass are created.