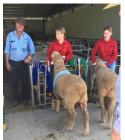

The LRCS Agriculture class was well represented at this year's Walgett Show. Skye and Chanel exhibited the Grand champion and Reserve champion, and Junior exhibit with their roosters and hens. They also helped out with the ribbons for the horse ring events, and held rams and ewes in the sheep judging.

Both girls represented their school exceptionally well gaining praise and commendations for their efforts. Well done Skye and Chanel!