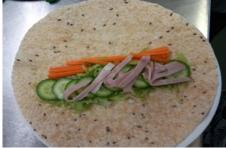

### **Food Technology**

The fabulous Year 9 food technology class recently completed their assessment task. Their mission was to design a healthy wrap using the Australian Guidelines for Healthy Eating. Students went to Khans to purchase their chosen ingredients. Their wrap was then produced in the kitchen the following day. Students had the option to flat grill and heat their wraps or serve a la naturale. Well done everyone!