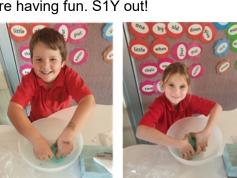

Here we are two days later with Pearl showing us that 3+2+1=6. You see, it's now the 6th. How time flies when you're having fun. S1Y out!

Students in S1B have been enjoying themselves in Science doing the unit 'Materials are used for a purpose'. Students have been making predictions, mixing ingredients and then analysing the results. The students created playdough by mixing and then kneading the ingredients together. Students have also been watching footage on how meringue, concrete and glass are created.