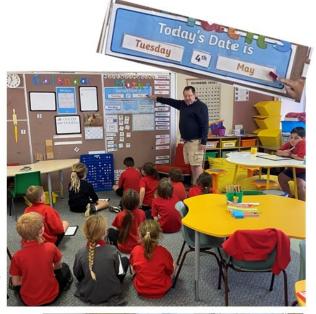

### Stage 1

May the 4th be with you!

Calendar Maths with S1Y is where we explore days of the week, months of the year, ordinal numbers, the weather, whose birthday it is and then express that date as tally marks, dots, written numerals, MAB blocks and on a number line. Just for the record, Luke's birthday is on the 4th of May. May the force be with you, Luke!

We live in a world full of numbers. As adults, we can understand and manipulate this underlying realm. These little, tiny humans, that sit before me, will carry that torch long after I am gone. But for now, some of us are still learning that skip counting is actually going to become multiplication. What a joy! Math is fun. Maybe the 'force' really is math, giving the expression, 'Luke, use the force,' an entirely new and appropriate meaning.

We have all kinds of educational tools at our disposal from MAB blocks, ten frames and this you-beaut balance beam that will tell you what numbers add to 4 on this 4th of May. That one is kind of easy, but we can also work with much larger numbers. Maybe some of the high schoolers could work out just exactly how high a number we could use on this contraption. It really is quite a special tool and I have to turn to my random paddle pop sticks to select the lucky participant for the day.

Here we are two days later with Pearl showing us that 3+2+1=6. You see, it's now the 6th. How time flies when you're having fun. S1Y out!

Students in S1B have been enjoying themselves in Science doing the unit 'Materials are used for a purpose'. Students have been making predictions, mixing ingredients and then analysing the results. The students created playdough by mixing and then kneading the ingredients together. Students have also been watching footage on how meringue, concrete and glass are created.