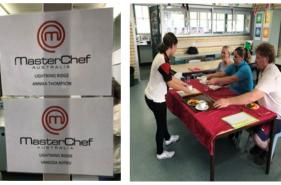

### MasterChef comes to Lightning Ridge

Ms Muller recently held a Master Chef challenge for Stage 6 Food Technology students, though some lucky Stage 5 students got to join in too.

The students' challenge was to create a meal in one hour. The meal had to contain protein and vegetables from a hidden range of products, be prepared to restaurant standards, and served to a panel of esteemed judges.

All the contestants did an amazing job!

Thank you. Ms Muller for all the energy you put into preparing this event.