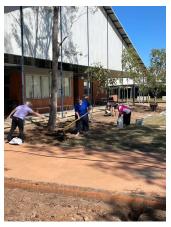

One of the great forums for parents and carers to support their own child and the whole school community is to become an active participant in the P&C and the AECG. Both these community organisations do a fantastic job of supporting the school through fundraising and offering a perspective on the school's strategic directions. Recently the P&C held a working bee at school to transform some gardens around the school. There will be another working bee held on the 30th May, if you are available it would be fantastic if you could lend a hand, many hands make light work!