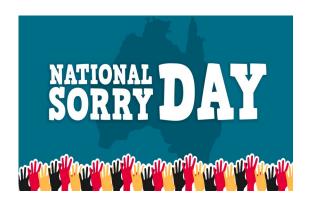

# **National Sorry Day and Reconciliation Week**

National Sorry Day, held annually on 26 May, reminds us of the day on which the Bringing Them Home report was tabled in parliament. The report was a landmark in recognising the long-term and ongoing effects of the separation of Aboriginal children from their families: the "stolen generation".

Reconciliation Day is held annually on 27 May, and is the beginning of a week of reconciliation activities. 27 May 1967 is the date on which Australia held a national referendum to change a number of state, territory and federal policies. Over 90% of Australians voted "Yes" to include Aboriginal and Torres Strait Islander peoples in the Census, and to allow the federal government (rather than the states and territories) to create laws that affected Aboriginal people.

The theme of this year's Reconciliation Week is "In this together": quite a coincidence in the year of Covid-19.

Teachers have been acknowledging these important events in their classrooms, including