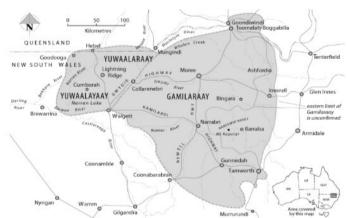

### **Greeting students in Yuwaalaraay**

This isn't as hard as it seems. Many of us are familiar with the word *yaama* (pronounced YAAma), which is kind of like "hello". To this you can add *maliyaa* (pro. MALLY-aah) which means "friend" or "mate". The word *gulibiyaay* (pro. GULBY-eye - means "welcome".

The word yaluu (pro. YA-loo) means "again" but also means "see you again / see you later".

Yuwaalaraay is the dialect of the Lightning Ridge area. The name of the language and Aboriginal people of the Balonne River Region.