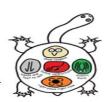

# This fortnight's PBL Focus is Follow Instructions

This symbol represents a journey, with an adult footprint on one side and small dots for children's footprints on the other. Children are following the adult, not being herded or chased - this is a significant point. They are following, but are still on their own side of the track, showing that balance between self-direction and social support.