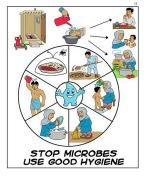

School students do not need to follow physical distancing guidelines, but should follow good hygiene practices like:

- Regularly washing hands
- · Avoiding sharing drinks or food
- Coughing or sneezing into your elbow, or a tissue which should be discarded immediately.

# Protect yourself from viruses

Clean your hands with soap and water, or hand sanitiser.

**Cover** your nose and mouth when you cough or sneeze.

**Avoid** close contact with anyone with cold or flu-like symptoms.