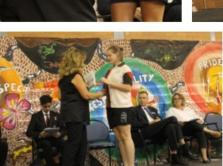

## Presentation Day Assembly—12th December 2019

The parents of our 2019 School Captains had the honour of presenting their child with their school captains jacket in front of fellow students, staff and community members.

Also thankyou to all the wonderful businesses for their much appreciated donations, that always help to make this special day a great success