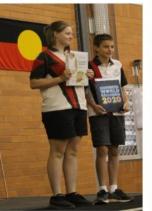

## Presentation Day Assembly—12th December 2019

The parents of our 2019 School Captains had the honour of presenting their child with their school captains jacket in front of fellow students, staff and community members.

Also thankyou to all the wonderful businesses for their much appreciated donations, that always help to make this special day a great success