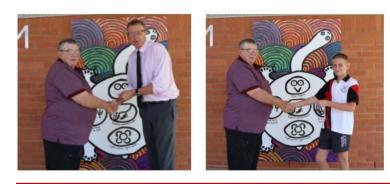

## Presentation Day Assembly—12th December 2019

The parents of our 2019 School Captains had the honour of presenting their child with their school captains jacket in front of fellow students, staff and community members.