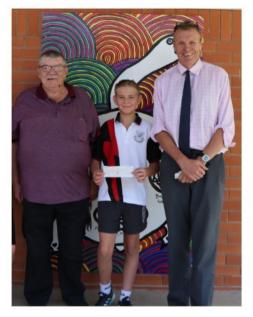

### Walgett RSL Scholarship

Congratulations to Keegan Brown of S3N who was awarded the Walgett RSL Scholarship!

Keegan travelled to Walgett to sit a number of exams against year 6 students from surrounding schools.

Thank you to David Hutchinson for presenting the Scholarship cheque to Keegan.

This scholarship is open to all year 6 students in the district. Applications will open again in October 2020.

Watch this space during Term 3 2020 for information. The next round of 2020 application forms will be available at the School Office and/or at the Walgett RSL Club in October 2020.