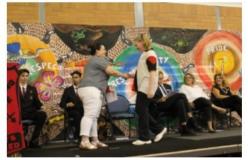

## Presentation Day Assembly—12th December 2019

The parents of our 2019 School Captains had the honour of presenting their child with their school captains jacket in front of fellow students, staff and community members.

Also thankyou to all the wonderful businesses for their much appreciated donations, that always help to make this special day a great success