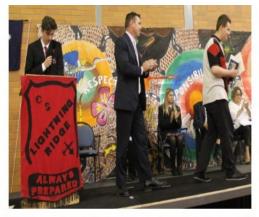

## Presentation Day Assembly—12th December 2019

The parents of our 2019 School Captains had the honour of presenting their child with their school captains jacket in front of fellow students, staff and community members.

Also thankyou to all the wonderful businesses for their much appreciated donations, that always help to make this special day a great success