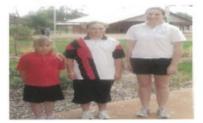

## Presentation Day Assembly—12th December 2019

The parents of our 2019 School Captains had the honour of presenting their child with their school captains jacket in front of fellow students, staff and community members.