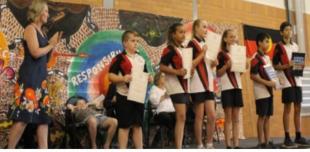

## Presentation Day Assembly—12th December 2019

The parents of our 2019 School Captains had the honour of presenting their child with their school captains jacket in front of fellow students, staff and community members.

Also thankyou to all the wonderful businesses for their much appreciated donations, that always help to make this special day a great success