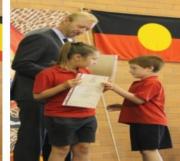

### Walgett RSL Scholarship

Congratulations to Keegan Brown of S3N who was awarded the Walgett RSL Scholarship!

Keegan travelled to Walgett to sit a number of exams against year 6 students from surrounding schools.

Thank you to David Hutchinson for presenting the Scholarship cheque to Keegan.

This scholarship is open to all year 6 students in the district. Applications will open again in October 2020.

Watch this space during Term 3 2020 for information. The next round of 2020 application forms will be available at the School Office and/or at the Walgett RSL Club in October 2020.