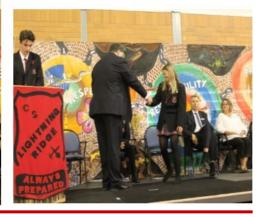

## Presentation Day Assembly—12th December 2019

The parents of our 2019 School Captains had the honour of presenting their child with their school captains jacket in front of fellow students, staff and community members.

Also thankyou to all the wonderful businesses for their much appreciated donations, that always help to make this special day a great success