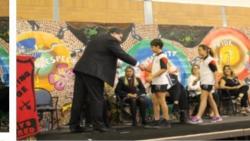

## Presentation Day Assembly—12th December 2019

The parents of our 2019 School Captains had the honour of presenting their child with their school captains jacket in front of fellow students, staff and community members.

Also thankyou to all the wonderful businesses for their much appreciated donations, that always help to make this special day a great success