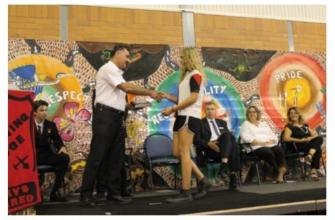

### Walgett RSL Scholarship

Congratulations to Keegan Brown of S3N who was awarded the Walgett RSL Scholarship!

Keegan travelled to Walgett to sit a number of exams against year 6 students from surrounding schools.

Thank you to David Hutchinson for presenting the Scholarship cheque to Keegan.

This scholarship is open to all year 6 students in the district. Applications will open again in October 2020.

Watch this space during Term 3 2020 for information. The next round of 2020 application forms will be available at the School Office and/or at the Walgett RSL Club in October 2020.