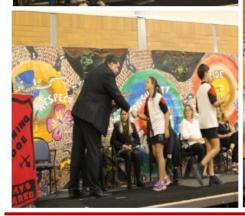

## Presentation Day Assembly—12th December 2019

The parents of our 2019 School Captains had the honour of presenting their child with their school captains jacket in front of fellow students, staff and community members.

Also thankyou to all the wonderful businesses for their much appreciated donations, that always help to make this special day a great success