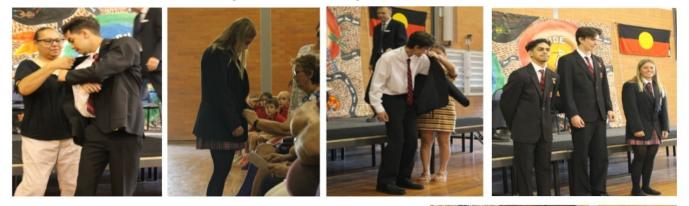

overnight and daily and visiting presenters visiting presenters.

Last week was no different to any normal week at LRCS and we had a highly successful End of Year Presentation Day on Thursday. It gave the school community the opportunity to acknowledge the efforts and achievements of our students. My hearty congratulations to all recipients and to every student that strived for their best throughout the year.

## Presentation Day Assembly—12th December 2019

The parents of our 2019 School Captains had the honour of presenting their child with their school captains jacket in front of fellow students, staff and community members.