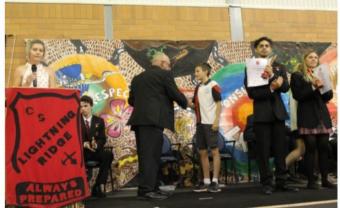

## Presentation Day Assembly—12th December 2019

The parents of our 2019 School Captains had the honour of presenting their child with their school captains jacket in front of fellow students, staff and community members.

Also thankyou to all the wonderful businesses for their much appreciated donations, that always help to make this special day a great success