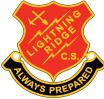

## Presentation Day Assembly—12th December 2019

The parents of our 2019 School Captains had the honour of presenting their child with their school captains jacket in front of fellow students, staff and community members.