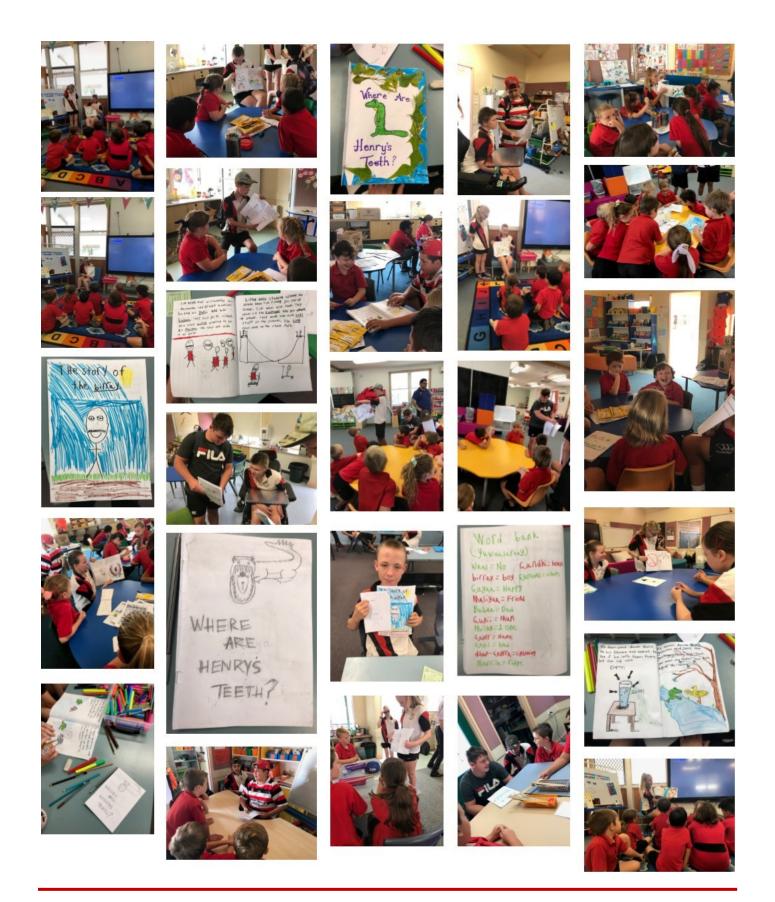

#### **Yuwaalaraay Books**

At Lightning Ridge Central School we teach Yuwaalaraay language to our Year 8 students. At the end of the year the students create story books using the language that they learnt and take these books over to Primary. Year 8 had loads of fun reading their Yuwaalaraay books to Bumblebees, State 1 and Stage 2. Waan gaba! Great work! Dhiirrabuu! Awesome!