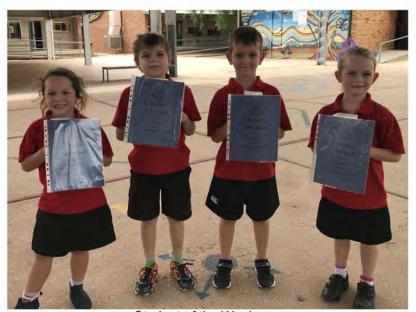

# K-4 Assembly Term 1 Week 4

Quality Work Award

Girrabirrii Award

Student of the Week

# **Best Attenders Award**

Years 3, 4 and 5.

Well Done to those students that were here giving themselves the best opportunity to learn!