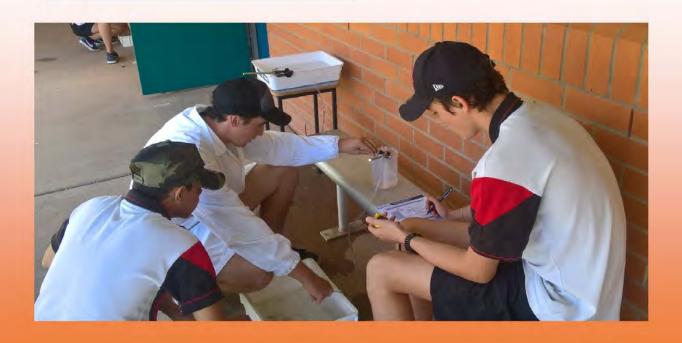

Students here are conducting an experiment to see if they can balance the rate of input to the rate of out-put of a system and to identify the variables.