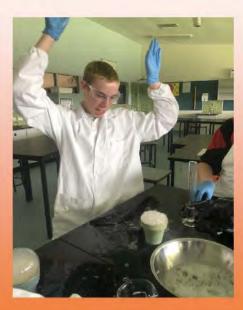

Students here are conducting an experiment to see if they can balance the rate of input to the rate of out-put of a system and to identify the variables.

# Science

Students were investigating if it was possible to form bubbles using dry ice. Students discovered that dry ice is able to change directly from a solid to a gas, without ever being a liquid; observing the process of sublimation. Students had a great time investigating and challenging each other to create the best bubbles.