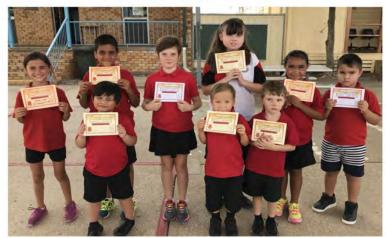

# K-4 Assembly Term 1 Week 4

Quality Work Award

Girrabirrii Award

Student of the Week

# **Best Attenders Award**

Years 3, 4 and 5.

Well Done to those students that were here giving themselves the best opportunity to learn!