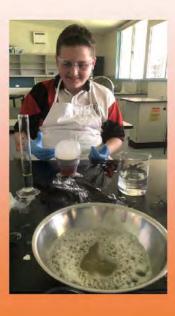

# Science

Students were investigating if it was possible to form bubbles using dry ice. Students discovered that dry ice is able to change directly from a solid to a gas, without ever being a liquid; observing the process of sublimation. Students had a great time investigating and challenging each other to create the best bubbles.