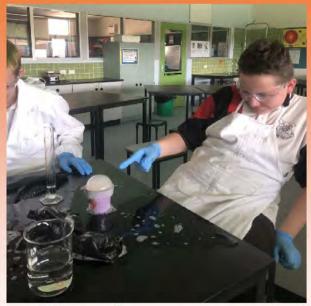

# Science

Students were investigating if it was possible to form bubbles using dry ice. Students discovered that dry ice is able to change directly from a solid to a gas, without ever being a liquid; observing the process of sublimation. Students had a great time investigating and challenging each other to create the best bubbles.