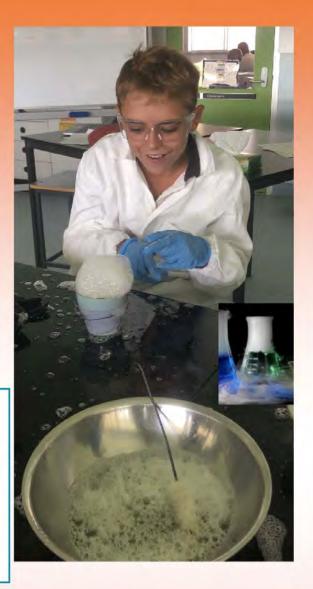

# Science

Students were investigating if it was possible to form bubbles using dry ice. Students discovered that dry ice is able to change directly from a solid to a gas, without ever being a liquid; observing the process of sublimation. Students had a great time investigating and challenging each other to create the best bubbles.