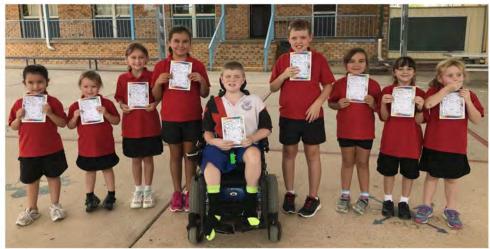

# K-4 Assembly Term 1 Week 4

Quality Work Award

Girrabirrii Award

Student of the Week

# **Best Attenders Award**

Years 3, 4 and 5.

Well Done to those students that were here giving themselves the best opportunity to learn!