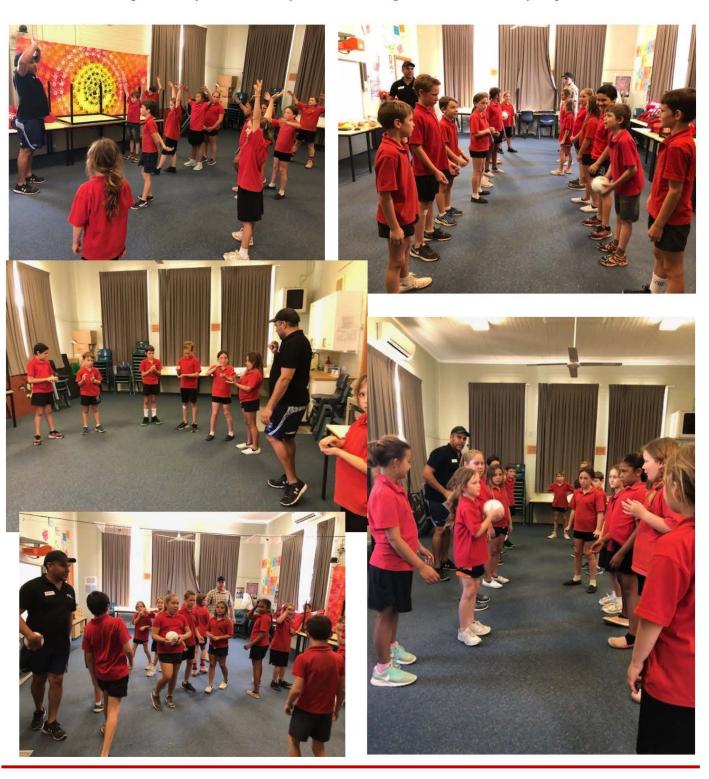

# Stage 2 Rock & Water

This term, Stage 2 have been participating in the 'Rock & Water' program. The Rock & Water program is an experience that teaches students about self-awareness, self-confidence and social functioning.

Stage 2 are learning about responding to life with either a 'rock' or a 'water' attitude. Throughout the program Stage 2 have learned about finding their grounding, how to centre oneself and how to self-manage in social settings.

A big thank you to Melvyn for running this wonderful program!