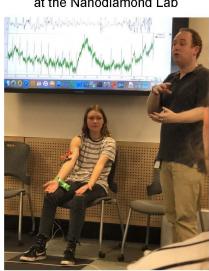

Dr Prashan making economics fun #everyonesaywow

Getting to know students from Camden Haven and Melville High Schools

Ice cream making — science style

A bag full of small diamonds at the Nanodiamond Lab

Touring the Macquarie University campus